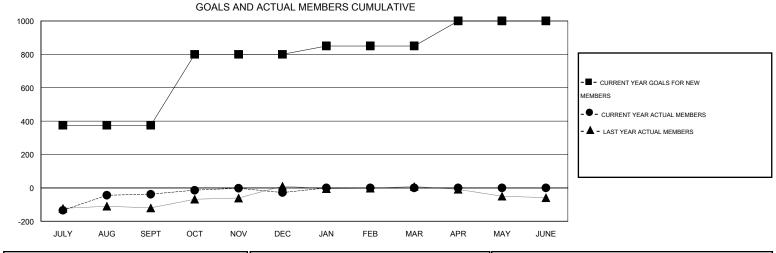

## District 316 E

Results as of: 12/31/2015

0

0

0

0

## **ER GURUNATHAN LOCATION INDIA** $\mathsf{GMT}\;\mathsf{CA}\;6$ Clubs Members RESULTS FOR 2015-2016 RESULTS FOR 2015-2016 NEW CLUB NEW CLUBS DROPPED NET NEW MEMBER CHARTER AND DROPPED NET QUARTER QUARTER GOAL CLUBS GAIN/LOSS GOAL NEW MEMBERS MEMBERS GAIN/LOSS ADDED 6 3 375 206 244 -38 JULY/AUG/SEPT JULY/AUG/SEPT 6 0 3 -3 425 48 38 10 OCT/NOV/DEC OCT/NOV/DEC